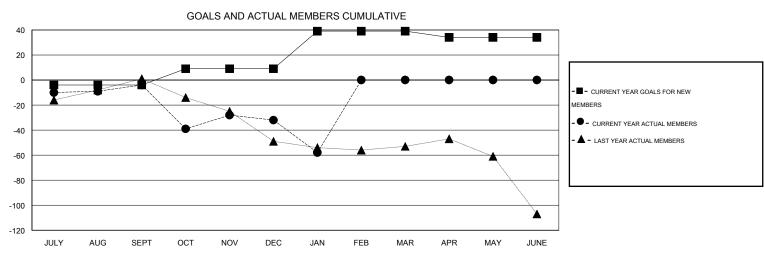

## GOALS AND ACTUAL NEW CLUBS CUMULATIVE

| DROPPED CLUBS: 2  DROPPED MEMBERS   |                       | 24 CLUBS OF 41 ADDED 1 OR MORE<br>NEW MEMBERS | GENDER DISTRIBU<br>MALE<br>FEMALE                          | TION<br>630 (67.38%)<br>305 (32.62%) |                 |
|-------------------------------------|-----------------------|-----------------------------------------------|------------------------------------------------------------|--------------------------------------|-----------------|
| DECEASED CLUB CANCELLED OTHER TOTAL | 11<br>22<br>83<br>116 | CLICK HERE FOR HEALTH ASSESSMENT DATA         | FAMILY UNIT MEMBERS HEAD OF HOUSEHOLD NON-HEAD OF HOUSEHOL | D                                    | 192<br>94<br>98 |